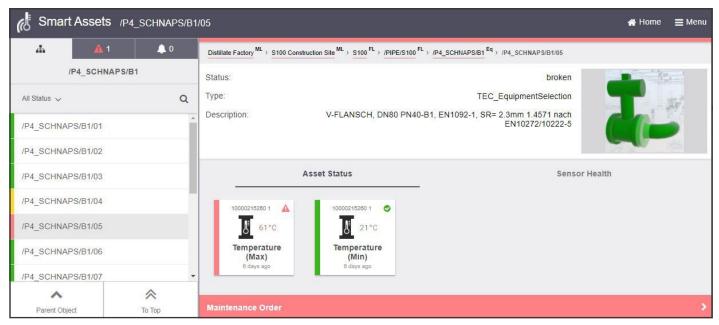

#### **QUICK INTUITIVE NAVIGATION**

Various navigation options can be used to call up the specific pieces of equipment or components: Asset navigation via the functional location structure, the site plan, the types of equipment, a list of critical equipment or an alarm list.

Navigation via site plan or plant structure

With the help of the map, the data of the individual production sites can be called up. From there, a deeper entry is possible via the plant structure in list form. Units and, if applicable, assemblies then point the way to the individual pieces of equipment.

Navigation with lists of critical objects

Mobile condition monitoring of equipment

Further entry options are the list of critical objects or the alarm or warning list.

Navigation in the COSMO Smart Asset app (desktop view)