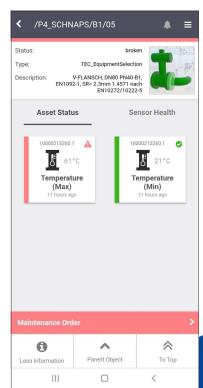

Overview of the available data for the equipment/part

### THE CONDITION OF THE EQUIPMENT AT A GLANCE

The user can record and check the important data on the equipment or component (e.g. temperature, wall thickness, leakage, etc.) at a glance.

This includes the status of the equipment, the type of equipment, the designation, if applicable an illustration and in particular the current sensor data for a characterisation of the condition.