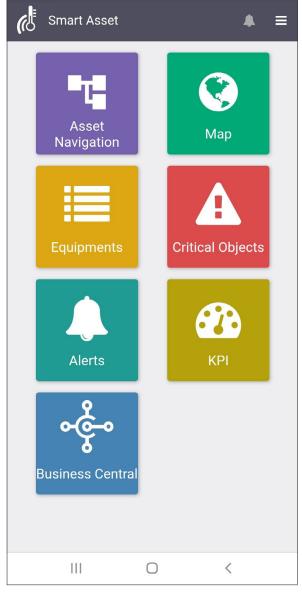

It is also possible to access the individual equipment directly via QR codes

Smart Asset App Home Screen

Mobile condition monitoring of equipment

#### **QUICK INTUITIVE NAVIGATION**

Various navigation options can be used to call up the specific pieces of equipment or components: Asset navigation via the functional location structure, the site plan, the types of equipment, a list of critical equipment or an alarm list.