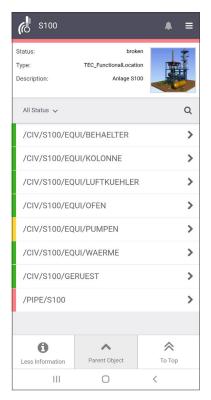

Overview of the available data for the equipment/part

### THE CONDITION OF THE EQUIPMENT AT A GLANCE

The user can record and check the important data on the equipment or component (e.g. temperature, wall thickness, leakage, etc.) at a glance.

This includes the status of the equipment, the type of equipment, the designation, if applicable an illustration and in particular the current sensor data for a characterisation of the condition.