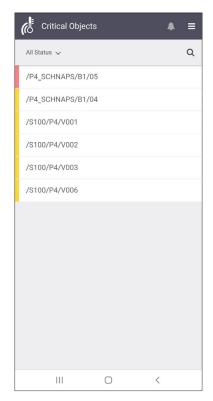

Navigation with lists of critical objects

Mobile condition monitoring of equipment

Further entry options are the list of critical objects or the alarm or warning list.

Navigation in the COSMO Smart Asset app (desktop view)