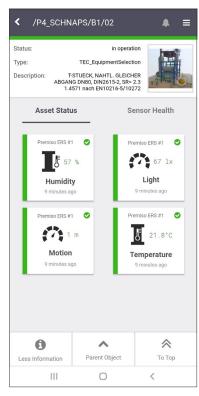

Overview of the available data for the equipment/part

### THE CONDITION OF THE EQUIPMENT AT A GLANCE

The user can record and check the important data on the equipment or component (e.g. temperature, wall thickness, leakage, etc.) at a glance.

This includes the status of the equipment, the type of equipment, the designation, if applicable an illustration and in particular the current sensor data for a characterisation of the condition.