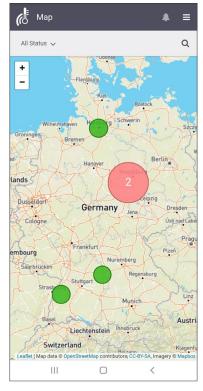

Navigation via site plan or plant structure

With the help of the map, the data of the individual production sites can be called up. From there, a deeper entry is possible via the plant structure in list form. Units and, if applicable, assemblies then point the way to the individual pieces of equipment.